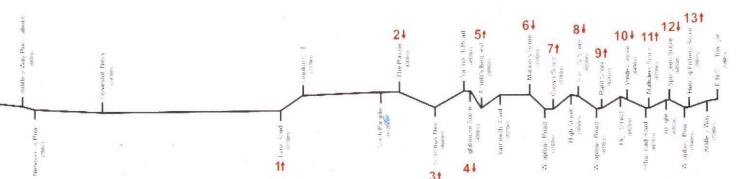

## **BRITAINS MOST EASTERLY HILL RACE**

4.75 miles (approx) including 401 Steps

PLEASE NOTE: This is a hilly race with steps and is therefore not suitable for wheelchairs

- 1 Links Road Steep Climb
- 2 Ravine Descent
- 3 Sparrow's Nest Park 38 Steps up
- 4 Lighthouse Score 109 Steps down
- 5 Arnolds Bequest Steep Climb
- 6 Mariners Score 53 Steps down
- 7 Crown Score 48 Steps up
- 8 Martin's Score 42 Steps down
- 9 Rant Score Climb
- 10 Wilde Score 60 Steps down
- 11 Malsters Score 36 Steps up
- 12 Spurgeon Score 15 Steps down
- 13 Herring Fishery Score Climb

## 401 Steps 4.75 miles

Multi terrain race in accordance with UK Athletics rules

se